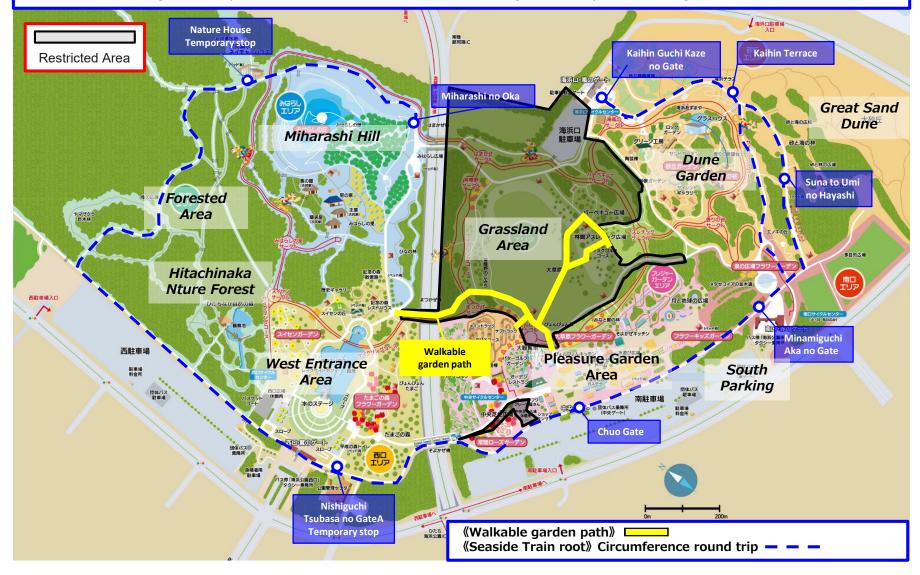

## Restricted areas from September 4th to 8th, 27th, and 28th

<u>Due to the setup and removal of the concert, some areas and facilities such as Grassland Area, Seabreeze Entrance Parking etc, unavailable.</u>

\*\*Hamakaze Bridge is not passable. Please use Matsukaze Bridge and Soyokaze Bridge.