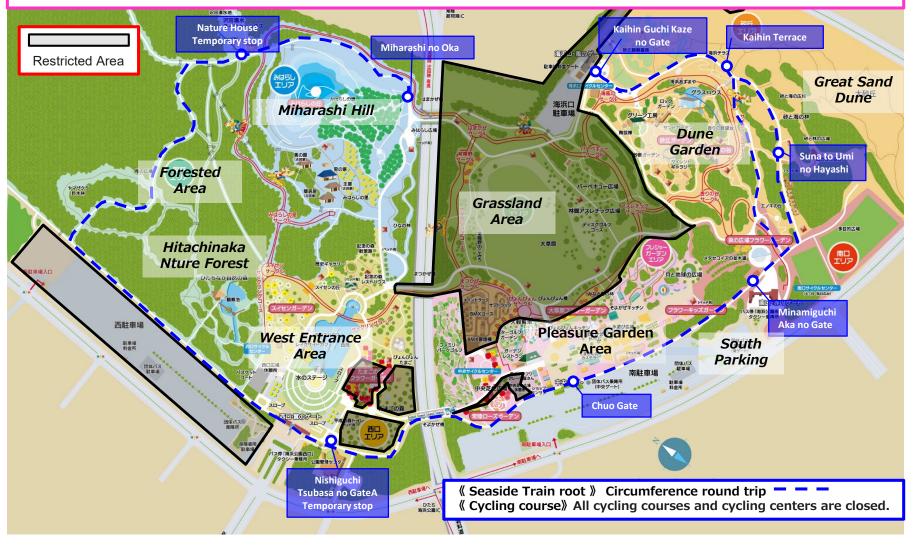

#### Restricted areas from September 13th to 15th and 19th to 23rd

<u>Due to the concert being held, some areas and facilities such as Grassland Area, Seabreeze Entrance Parking, Seabreeze Entrance, West Parking, BMX course, Cycling Course etc, unavailable.</u>

\*\*Hamakaze Bridge and Matsukaze Bridge are not passable. Please use Soyokaze Bridge.