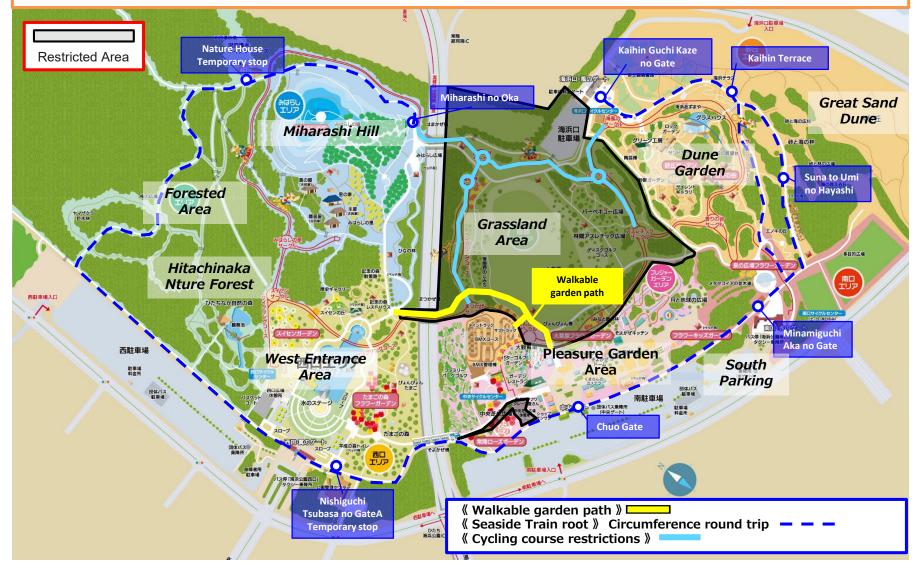

## Restricted areas from September 9th to 12th, 18th, 25th, and 26th

<u>Due to the setup and removal of the concert, some areas and facilities such as Grassland Area, Seabreeze Entrance Parking, Cycling course etc, unavailable.</u>

\*\*Hamakaze Bridge is not passable. Please use Matsukaze Bridge and Soyokaze Bridge.