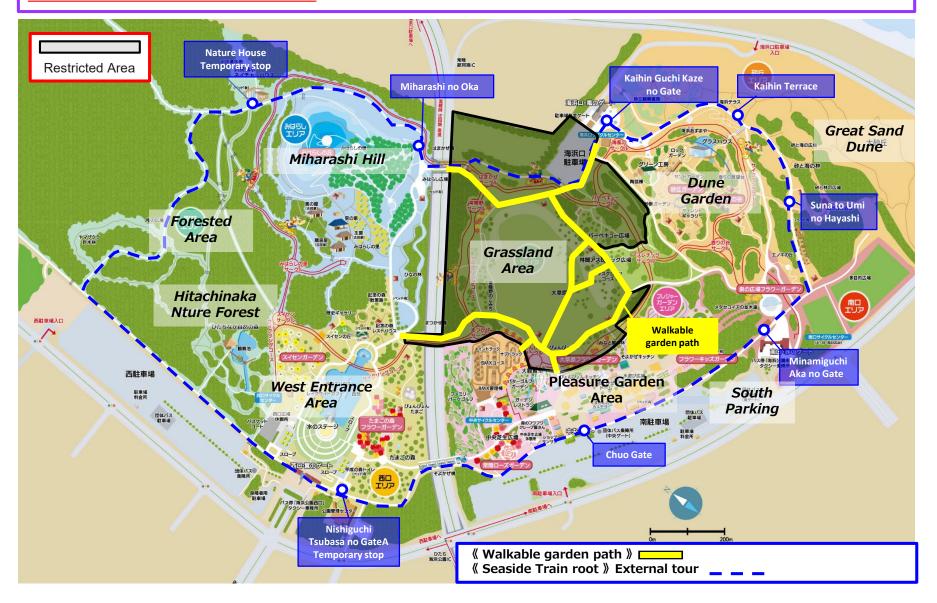

# Restricted areas on September 16th

Due to the concert being held, the grassland area and some surrounding areas and facilities will be unavailable.